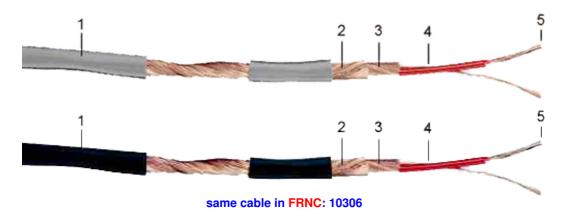

FRNC = Flame Retardant Non Corrosive = Flame retardant per IEC-332-1 test standard

| 1 | Jacket       | PVC, ø 3.5 mm, grey / black = FRNC                 | 을        |
|---|--------------|----------------------------------------------------|----------|
| 2 | Shield No. 1 | Bare copper wires (0.10 mm), 100% coverage         | 3        |
| 3 | Shield No. 2 | Bare copper wires (0.10 mm), 100% coverage         | s        |
| 4 | Insulation   | PE, ø 1.15 mm, conductors red and white wrapped    | <b>6</b> |
| 5 | Conductor    | Stranded bare copper wires, 25 x 0.1 mm (0.19 mm²) | o        |